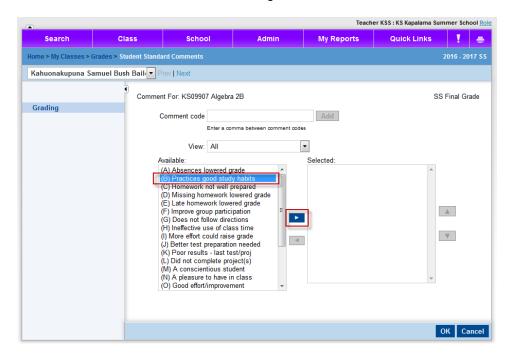

3- To add comments go to the Standard comments column and select the folder and the comments window will open. This is called list mover.

- Double click on the comment to move it to the right panel
- Double click on the comment once again to remove it.

- or Highlight comment you want to use and select arrow to move over.

Note: You can only add up to 4 comments to a particular student.

- Press OK at the bottom right of the screen.

- When the page refreshes you will notice that the comment box will change from to
- 4- Finally click on the save icon Save located at the bottom right of the grading page.