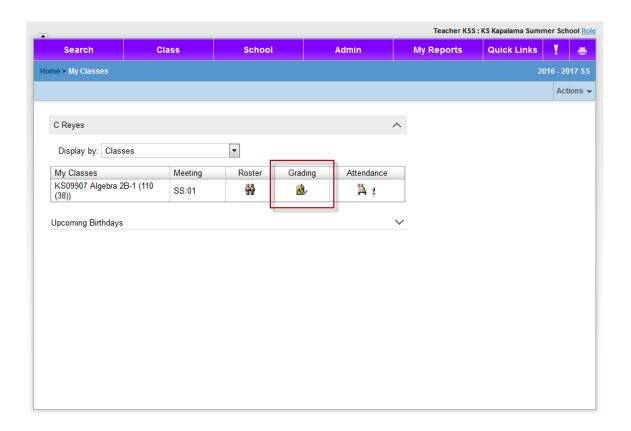

### Inputting Grades...

1- To begin entering grades click on the grading icon.

2- Click on , and you will be taken to the grading page. Be sure you see "SS Final Grade". To enter grades please click on the drop down arrow to the right of the student's name and choose the appropriate letter grade and click on the comments icon to add a standard comment.