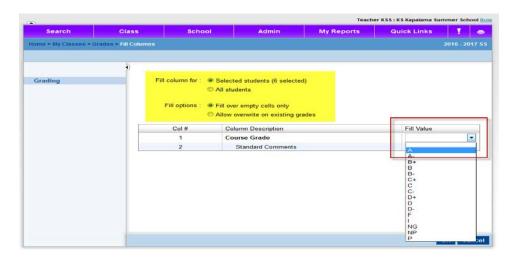

Next, use the pull down menu to select the grade you'd like to assign to the selected students. Then click "OK."

You will observe that the students you selected to mass assign grades now show the grade that you assigned. Please remember to click "Save" every few minutes. You will be logged off (and all of your changes lost) after 20 minutes of inactivity.