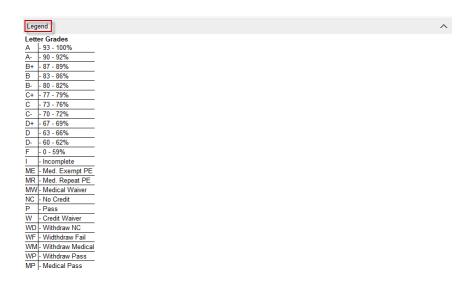

#### Overview of a teacher's grading page:

\*\*\*NOTE: Grading legend appears at bottom of grading page.