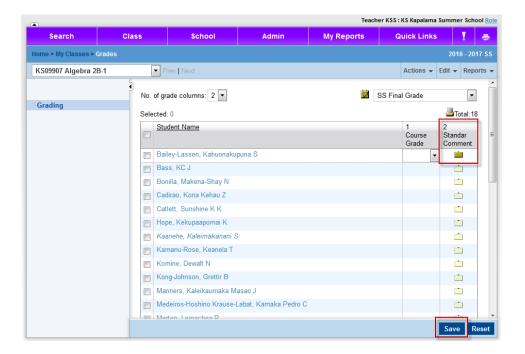

### Inputting Grades...

1- To begin entering grades click on the grading icon.

2- Click on , and you will be taken to the grading page. Be sure you see "SS Final Grade". To enter grades please click on the drop down arrow to the right of the student's name and choose the appropriate letter grade and click on the comments icon to add a standard comment.

#### #2 assigning the same grade to multiple students. This is called Mass Assigning.

Once in the grading screen click on the students you'd like to give the same grade to.

Go to "Edit", select "Fill Columns"

Next, use the pull down menu to select the grade you'd like to assign to the selected students. Then click "OK."

You will observe that the students you selected to mass assign grades now show the grade that you assigned. Please remember to click "Save" every few minutes. You will be logged off (and all of your changes lost) after 20 minutes of inactivity.