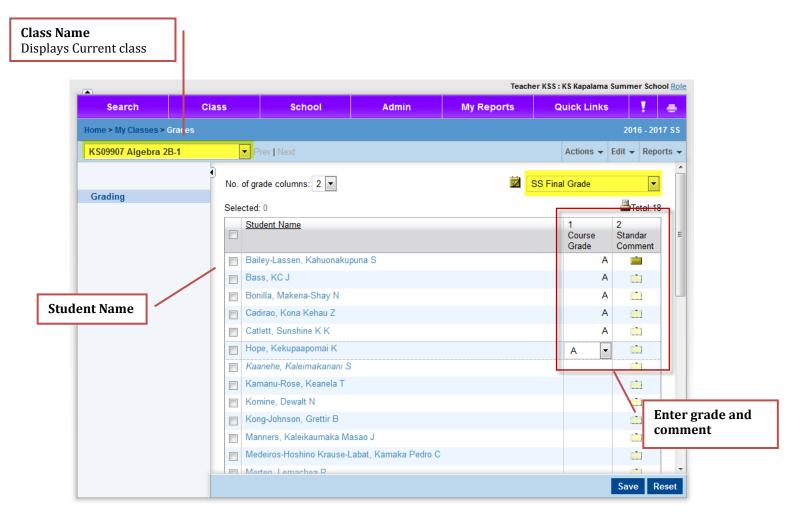

### Inputting Grades...

1- To begin entering grades click on the grading icon.

2- Click on , and you will be taken to the grading page. Be sure you see "SS Final Grade". To enter grades please click on the drop down arrow to the right of the student's name and choose the appropriate letter grade and click on the comments icon to add a standard comment.

3- To add comments go to the Standard comments column and select the folder and the comments window will open. This is called list mover.

- Double click on the comment to move it to the right panel
- Double click on the comment once again to remove it.

- or Highlight comment you want to use and select arrow to move over.

Note: You can only add up to 4 comments to a particular student.

- Press OK at the bottom right of the screen.

- When the page refreshes you will notice that the comment box will change from to
- 4- Finally click on the save icon Save located at the bottom right of the grading page.

#### Overview of a teacher's grading page:

\*\*\*NOTE: Grading legend appears at bottom of grading page.