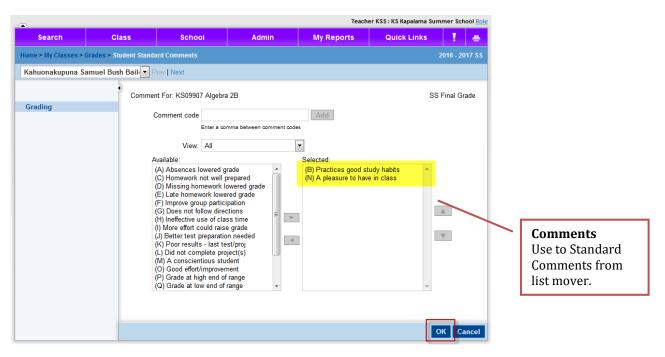

3- To add comments go to the Standard comments column and select the folder and the comments window will open. This is called list mover.

- Double click on the comment to move it to the right panel
- Double click on the comment once again to remove it.

- or Highlight comment you want to use and select arrow to move over.

Note: You can only add up to 4 comments to a particular student.

- Press OK at the bottom right of the screen.

- When the page refreshes you will notice that the comment box will change from to
- 4- Finally click on the save icon Save located at the bottom right of the grading page.