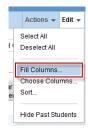

#### #2 assigning the same grade to multiple students. This is called Mass Assigning.

Once in the grading screen click on the students you'd like to give the same grade to.

Go to "Edit", select "Fill Columns"