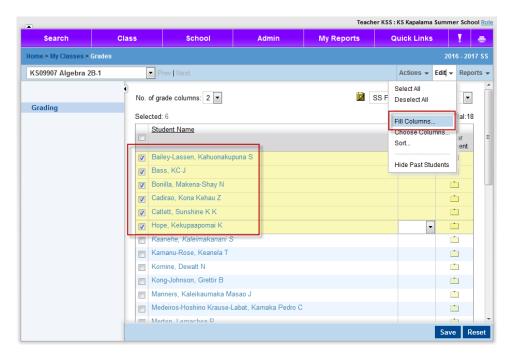

#### #2 assigning the same grade to multiple students. This is called Mass Assigning.

Once in the grading screen click on the students you'd like to give the same grade to.

Go to "Edit", select "Fill Columns"

Next, use the pull down menu to select the grade you'd like to assign to the selected students. Then click "OK."

You will observe that the students you selected to mass assign grades now show the grade that you assigned. Please remember to click "Save" every few minutes. You will be logged off (and all of your changes lost) after 20 minutes of inactivity.