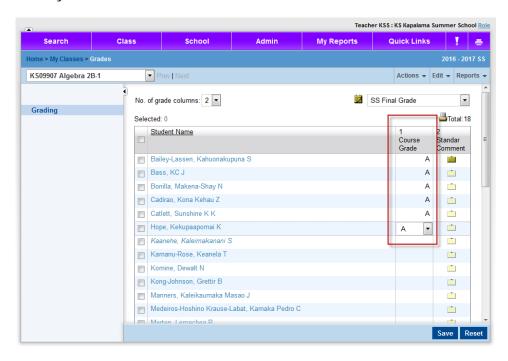

Next, use the pull down menu to select the grade you'd like to assign to the selected students. Then click "OK."

You will observe that the students you selected to mass assign grades now show the grade that you assigned. Please remember to click "Save" every few minutes. You will be logged off (and all of your changes lost) after 20 minutes of inactivity.