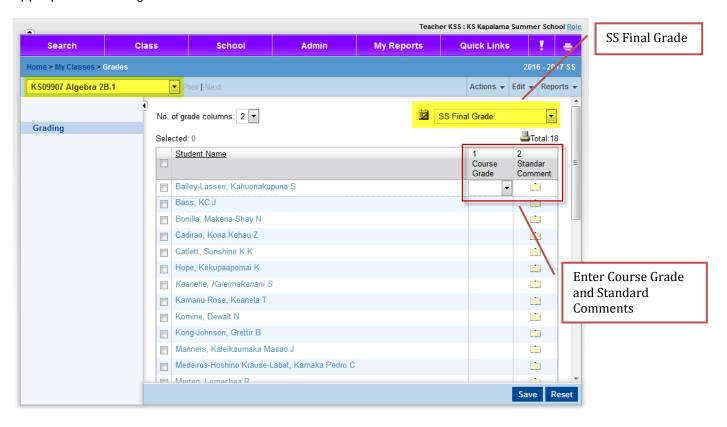

3- To add comments go to the Standard comments column and select the folder and the comments window will open. This is called list mover.

- Double click on the comment to move it to the right panel
- Double click on the comment once again to remove it.

- or Highlight comment you want to use and select arrow to move over.

Note: You can only add up to 4 comments to a particular student.

- Press OK at the bottom right of the screen.

- When the page refreshes you will notice that the comment box will change from to
- 4- Finally click on the save icon Save located at the bottom right of the grading page.