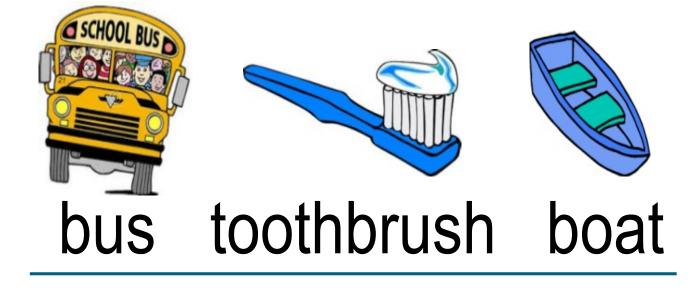

I am in the water. I can be paddled. What am I?

I am in a bathroom. I clean your teeth. What am I?

I am big and yellow. I take kids to school. What am I?

| <br> | <br> |
|------|------|
|      |      |
|      |      |