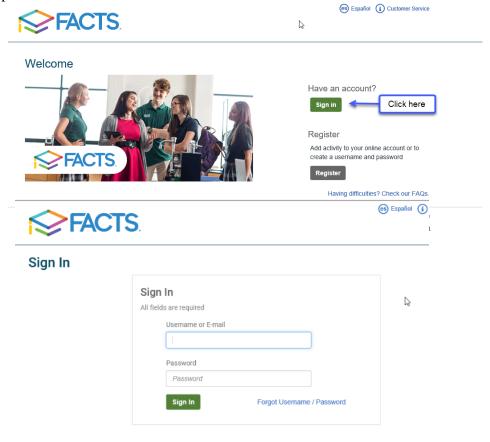

## **How to Apply...**

- Use your 2019 federal taxes and W2s to get started
- Go to: www.online.factsmgt.com
- Login to your child's FACTS Billing Account with your user name and password.
- There is a non-refundable application fee of \$35 and is payable electronically by credit card or through your checking or savings bank account.

How to apply for Financial Aid for the 2021-2022 SY:

1. Log into your child's FACTS tuition billing account: (https://online.factsmgt.com) with your username and password.

2. Click on "Start Application"