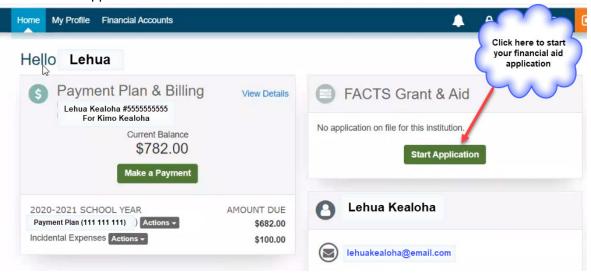

How to apply for Financial Aid for the 2021-2022 SY:

1. Log into your child's FACTS tuition billing account: (https://online.factsmgt.com) with your username and password.

2. Click on "Start Application"