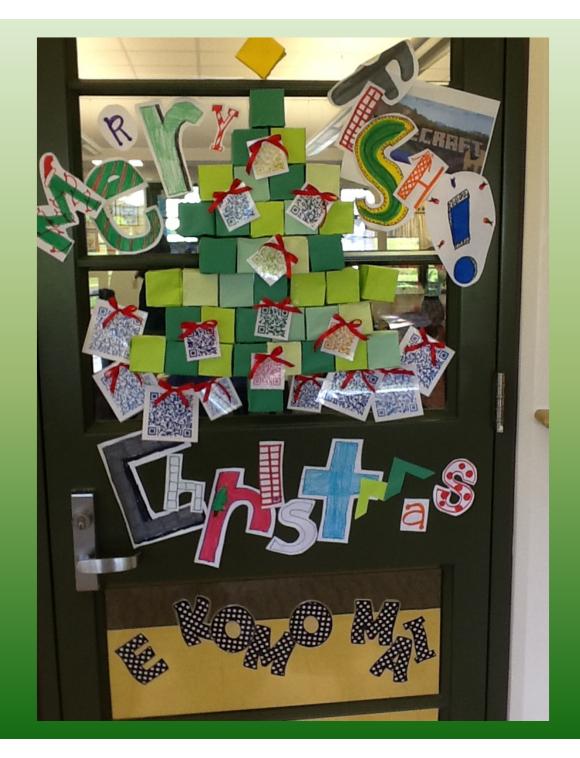

# Most Beautiful 1st Place

5B – Mrs. Ah Hee's class

QR Codes were placed on gift boxes. When you scan them, you will see a video of a student sharing a book review!