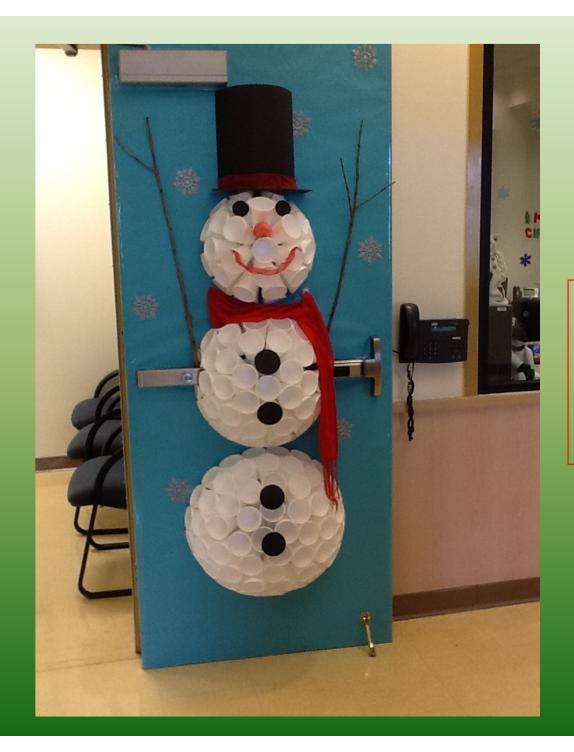

### Most Spiritual

2A & 2B Mrs. Oyama & Miss Fullerton's Classes Judges Greg Ho & counselor Tim Kudo take a moment to read the hopes and dreams of our second graders.







Most Christmassy

KB – Mrs. Nihipali's class



# Most Creative 1st Place

4B – Kumu Silva's class

Notice how this class decorated their computer cart as well and other areas around their door!







# Most Creative 2nd Place

3A – Miss Everett's class





# Most Beautiful 1st Place

5B – Mrs. Ah Hee's class

QR Codes were placed on gift boxes. When you scan them, you will see a video of a student sharing a book review!





# Most Beautiful 2<sup>nd</sup> Place

5A – Mrs. Pai's class





## Most Christmassy 1st Place

3B – Miss Manliguis's class





### Most Christmassy 2nd Place

4A – Kumu Kala's class





Teachers & Offices

**Most Creative** 

Health Room





Teachers & Offices

Most Hawaiian

Kumu Crabbe



he H<sup>o</sup>he Ho I<sup>o</sup>he H<sup>o</sup>he H Ae H<sup>o</sup>he Ho I<sup>o</sup>he H<sup>o</sup>he Ho I<sup>o</sup>he H<sup>o</sup>he Ho I<sup>o</sup>he H<sup>o</sup>he Ho I<sup>o</sup>he H<sup>o</sup>he H





### Most Christmassy

Principal Mrs. Kanehailua





#### The Judges:

Greg Ho, Assistant Manager for Custodians/Grounds, Vice Principal, Kumu Liana Iaea-Honda, Custodian, Sandy Tsuha and Counselor Tim Kudo

Mahalo!