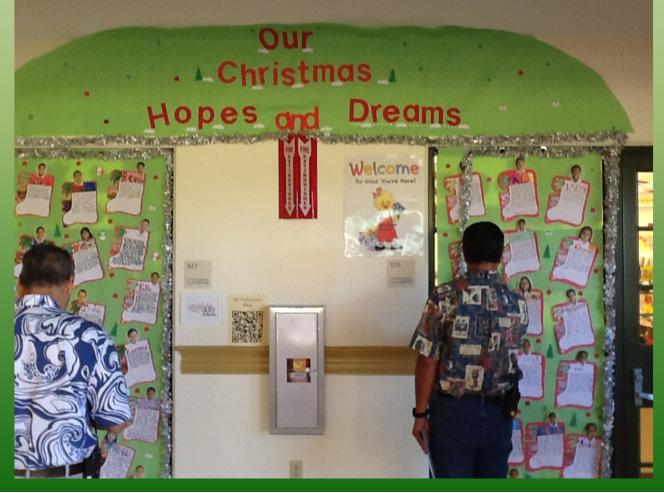

### Most Spiritual

2A & 2B Mrs. Oyama & Miss Fullerton's Classes Judges Greg Ho & counselor Tim Kudo take a moment to read the hopes and dreams of our second graders.

Most Christmassy

KB – Mrs. Nihipali's class