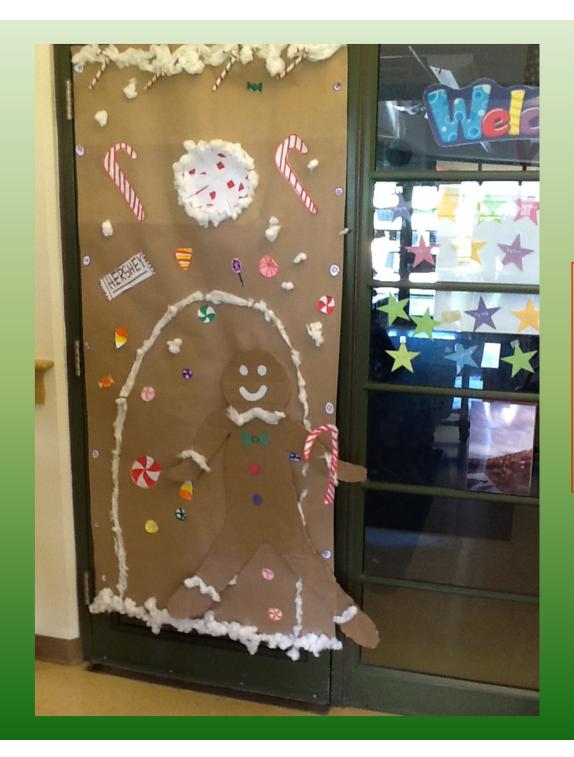

'Aba 'Ōpio's All School Christmas Activity

CHRISTMAS

DOOR DECORATING

CONTEST

**Most Creative** 

KA – Kumu Derr's class