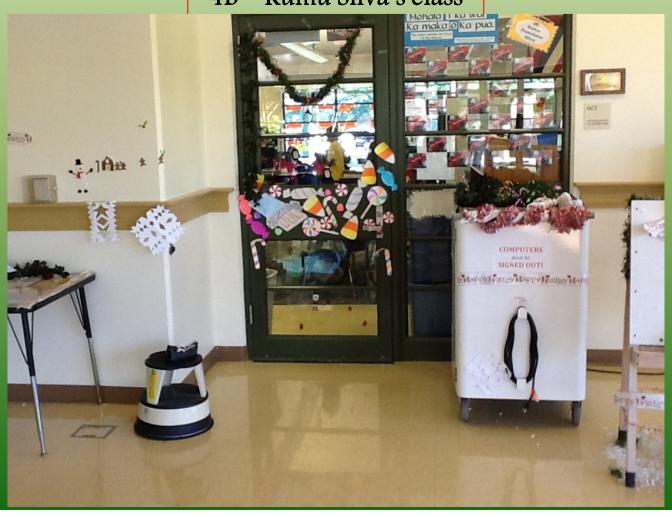

# Most Creative 1st Place

4B – Kumu Silva's class

Notice how this class decorated their computer cart as well and other areas around their door!