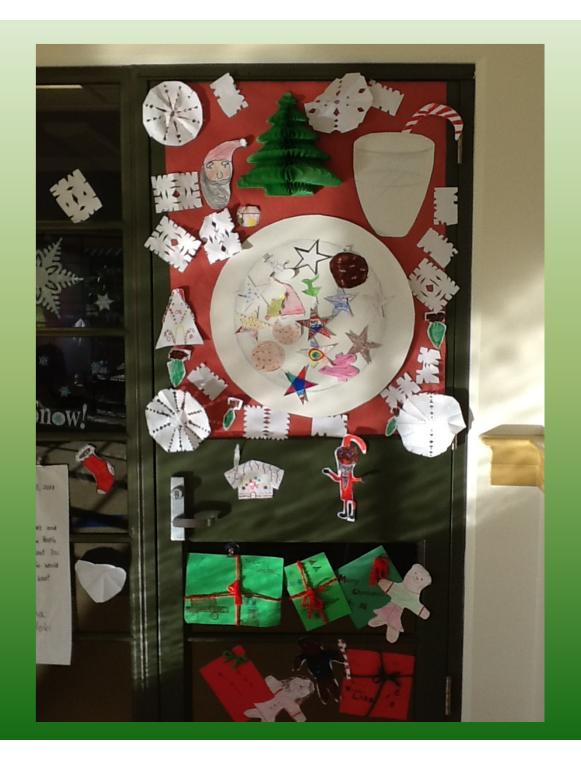

# Most Beautiful 1st Place

5B – Mrs. Ah Hee's class

QR Codes were placed on gift boxes. When you scan them, you will see a video of a student sharing a book review!