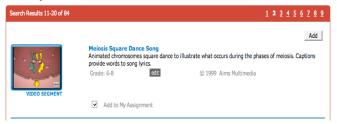

Keyword Meiosis

Media Type Video Segment ▼

Subject Science ▼

Grade 9-12 ▼

Search Discovery Education Library

My Content Search

6. Step 2 – Add Materials - You should now be able to see the list of videos and you will make your selection of video and then click on add

Assignment Summary

9. Step 4 – Preview- In this section you will be able to preview what you have selected.

12. After you assign this through blackboard, all the students will have to do is click on the link and add their full name