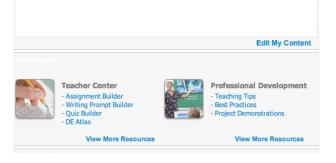

2. Now that you are enrolled, you will want to scroll down to the Teacher Section and click on Assignment Builder

3. You should be in the Assignment Builder section and now click on Create New button.

4. There are five steps you will need to take as you build this assignment.