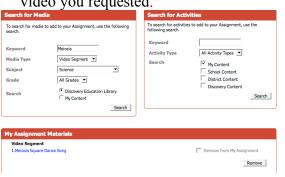

a. Step 1. General information

Then save that to your contents.

5. You are now going to input your search for your video.

Your Assignment has been updated.

Search for Media

To search for media to add to your Assignment, use the following search.

Keyword Meiosis

Media Type Video Segment ▼

Subject Science ▼

Grade 9-12 ▼

Search Discovery Education Library

My Content Search

6. Step 2 – Add Materials - You should now be able to see the list of videos and you will make your selection of video and then click on add

7. Your assignment will now show up in My Assignment Materials in blue. Click on continue at the bottom if that is the correct video you requested.

10. In the preview you will be able to see all that you have set up and if everything looks correct, you will then continue on to the final step.