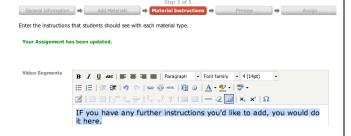

8. Step 3- Material Instructions- Now if you have any further instructions, it would be typed in here.

**Assignment Material Instructions** 

11. Step 5 – Assign – You will now receive either an assignment code or assignment url. We suggest that you use the assignment url which you can now add to your blackboard assignment as an external site. Students will only have to add their full name to the already existing code, if you use the assignment url.