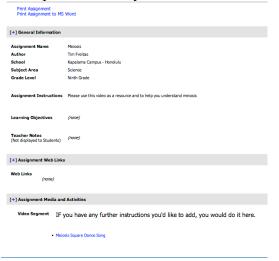

a. Step 1. General information

Then save that to your contents.

5. You are now going to input your search for your video.

Your Assignment has been updated.

Search for Media

To search for media to add to your Assignment, use the following search.

7. Your assignment will now show up in My Assignment Materials in blue. Click on continue at the bottom if that is the correct video you requested.

10. In the preview you will be able to see all that you have set up and if everything looks correct, you will then continue on to the final step.

8. Step 3- Material Instructions- Now if you have any further instructions, it would be typed in here.

**Assignment Material Instructions** 

11. Step 5 – Assign – You will now receive either an assignment code or assignment url. We suggest that you use the assignment url which you can now add to your blackboard assignment as an external site. Students will only have to add their full name to the already existing code, if you use the assignment url.

Assignment Summary

9. Step 4 – Preview- In this section you will be able to preview what you have selected.

12. After you assign this through blackboard, all the students will have to do is click on the link and add their full name