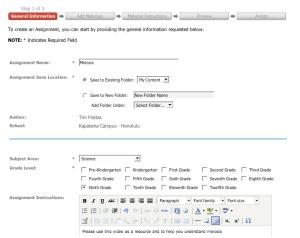

a. Step 1. General information

Then save that to your contents.

5. You are now going to input your search for your video.

Your Assignment has been updated.

Search for Media

To search for media to add to your Assignment, use the following search.

Keyword Meiosis

Media Type Video Segment ▼

Subject Science ▼

Grade 9-12 ▼

Search Discovery Education Library

My Content Search

6. Step 2 – Add Materials - You should now be able to see the list of videos and you will make your selection of video and then click on add