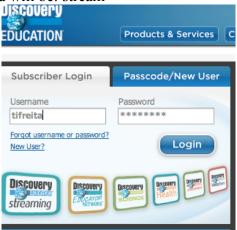

## How to use Discovery Education Videos on your Blackboard

1. First of all, you need to register/sign at Discoveryeducation.com and use your same username as you do for your school email and your password will be: stream