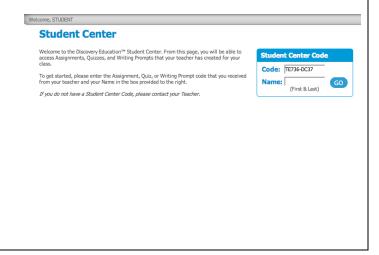

8. Step 3- Material Instructions- Now if you have any further instructions, it would be typed in here.

**Assignment Material Instructions** 

11. Step 5 – Assign – You will now receive either an assignment code or assignment url. We suggest that you use the assignment url which you can now add to your blackboard assignment as an external site. Students will only have to add their full name to the already existing code, if you use the assignment url.

Assignment Summary

9. Step 4 – Preview- In this section you will be able to preview what you have selected.

12. After you assign this through blackboard, all the students will have to do is click on the link and add their full name