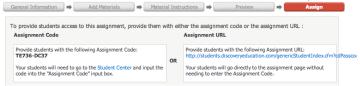

8. Step 3- Material Instructions- Now if you have any further instructions, it would be typed in here.

**Assignment Material Instructions** 

11. Step 5 – Assign – You will now receive either an assignment code or assignment url. We suggest that you use the assignment url which you can now add to your blackboard assignment as an external site. Students will only have to add their full name to the already existing code, if you use the assignment url.