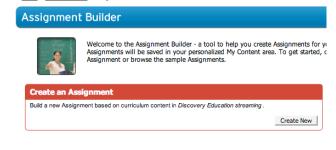

2. Now that you are enrolled, you will want to scroll down to the Teacher Section and click on Assignment Builder

3. You should be in the Assignment Builder section and now click on Create New button.

4. There are five steps you will need to take as you build this assignment.