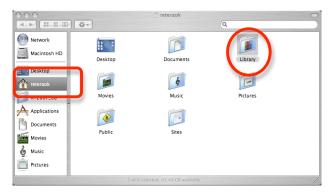

## TO TRANSFER YOUR BOOKMARKS

Click on the FINDER icon in your dock.

On the left side of the FINDER menu, select your user folder (labeled with your KS user name).

On the right side, click on LIBRARY.

Drag the SAFARI folder from your device (i.e. jump drive or external hard drive) to the LIBRARY folder.