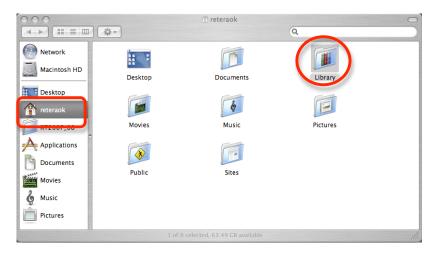

## TO SAVE YOUR BOOKMARKS

Be sure that Safari is closed and not running.

Click on the FINDER icon in your dock.

On the left side of the FINDER menu, select your user folder (labeled with your KS user name).

On the right side, click on LIBRARY.

Locate SAFARI in the list.

While pressing the OPTION key, click and drag the SAFARI folder to your desktop. You should see a green + sign appear and a copy of the folder should be made to your desktop.