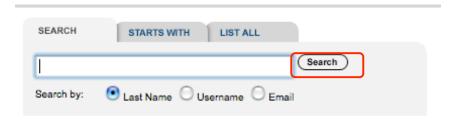

4. Use the SEARCH BOX to search for the user by typing his/her last name and clicking the SEARCH button. Once you've located the user, place a check in front of his/her name and click the submit button at the bottom of the screen.

4. Use the SEARCH BOX to search for the user by typing his/her last name and clicking the SEARCH button.

5. Once you've located the user, place a check in front of his/her name. Then type the word "Yes" and click submit to finalize the user's removal.