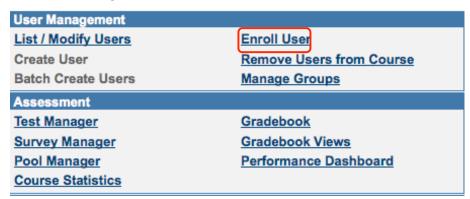

## TO ENROLL A USER THAT IS ALREADY IN OUR BLACKBOARD SYSTEM

To enroll a student into your course that is already in our Blackboard system, please follow the instructions below.

- 1. After logging into your Blackboard account, choose the course you'd like to add students to.
- 2. Then, click the CONTROL PANEL icon on the right side of your screen under "Tools".
- 3. In the CONTROL PANEL, click on ENROLL USER under the "User Management" section.