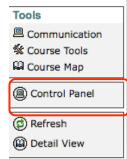

## TO ENROLL A USER THAT IS ALREADY IN OUR BLACKBOARD SYSTEM

To enroll a student into your course that is already in our Blackboard system, please follow the instructions below.

- 1. After logging into your Blackboard account, choose the course you'd like to add students to.
- 2. Then, click the CONTROL PANEL icon on the right side of your screen under "Tools".
- 3. In the CONTROL PANEL, click on ENROLL USER under the "User Management" section.

## TO REMOVE A USER

To remove a student from your course, please follow the instructions below.

- 1. After logging into your Blackboard account, choose the course you'd like to remove students from.
- 2. Then, click the CONTROL PANEL icon on the right side of your screen under "Tools".
- 3. In the CONTROL PANEL, click on REMOVE USERS FROM COURSE under the "User Management" section.