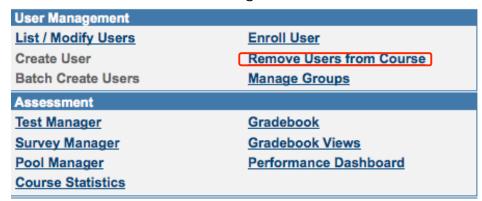

## TO REMOVE A USER

To remove a student from your course, please follow the instructions below.

- 1. After logging into your Blackboard account, choose the course you'd like to remove students from.
- 2. Then, click the CONTROL PANEL icon on the right side of your screen under "Tools".
- 3. In the CONTROL PANEL, click on REMOVE USERS FROM COURSE under the "User Management" section.