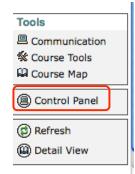

## TO ENROLL A USER THAT IS ALREADY IN OUR BLACKBOARD SYSTEM

To enroll a student into your course that is already in our Blackboard system, please follow the instructions below.

- 1. After logging into your Blackboard account, choose the course you'd like to add students to.
- 2. Then, click the CONTROL PANEL icon on the right side of your screen under "Tools".
- 3. In the CONTROL PANEL, click on ENROLL USER under the "User Management" section.

## TO REMOVE A USER

To remove a student from your course, please follow the instructions below.

- 1. After logging into your Blackboard account, choose the course you'd like to remove students from.
- 2. Then, click the CONTROL PANEL icon on the right side of your screen under "Tools".
- 3. In the CONTROL PANEL, click on REMOVE USERS FROM COURSE under the "User Management" section.