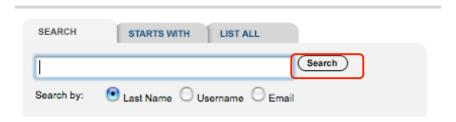

4. Use the SEARCH BOX to search for the user by typing his/her last name and clicking the SEARCH button. Once you've located the user, place a check in front of his/her name and click the submit button at the bottom of the screen.

4. Use the SEARCH BOX to search for the user by typing his/her last name and clicking the SEARCH button.

5. Once you've located the user, place a check in front of his/her name. Then type the word "Yes" and click submit to finalize the user's removal.