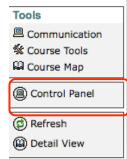

## TO ENROLL A USER THAT ARE ALREADY IN OUR BLACKBOARD SYSTEM

To enroll a student into your course that is already in our Blackboard system, please follow the instructions below.

- 1. After logging into your Blackboard account, choose the course you'd like to add students to.
- 2. Then, click the CONTROL PANEL icon on the right side of your screen under "Tools".
- 3. In the CONTROL PANEL, click on ENROL USER under the "User Management" section.

## TO REMOVE A USER

To remove a student from your course, please follow the instructions below.

- 1. After logging into your Blackboard account, choose the course you'd like to remove students from.
- 2. Then, click the CONTROL PANEL icon on the right side of your screen under "Tools".
- 3. In the CONTROL PANEL, click on REMOVE USERS FROM COURSE under the "User Management" section.