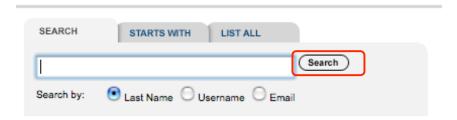

4. Use the SEARCH BOX to search for the user by typing his/her last name and clicking the SEARCH button. Once you've located the user, place a check in front of his/her name and click the submit button at the bottom of the screen.

4. Use the SEARCH BOX to search for the user by typing his/her last name and clicking the SEARCH button.

5. Once you've located the user, place a check in front of his/her name. Then type the word "Yes" and click submit to finalize the user's removal.