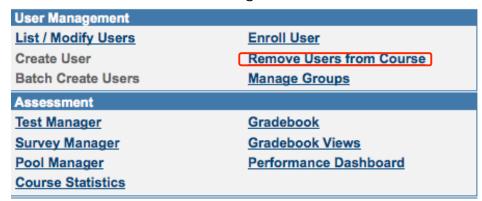

## TO REMOVE A USER

To remove a student from your course, please follow the instructions below.

- 1. After logging into your Blackboard account, choose the course you'd like to remove students from.
- 2. Then, click the CONTROL PANEL icon on the right side of your screen under "Tools".
- 3. In the CONTROL PANEL, click on REMOVE USERS FROM COURSE under the "User Management" section.

4. Use the SEARCH BOX to search for the user by typing his/her last name and clicking the SEARCH button.

5. Once you've located the user, place a check in front of his/her name. Then type the word "Yes" and click submit to finalize the user's removal.