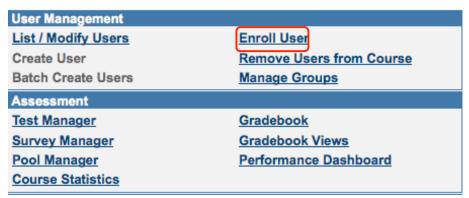

## TO ENROLL A USER THAT ARE ALREADY IN OUR BLACKBOARD SYSTEM

To enroll a student into your course that is already in our Blackboard system, please follow the instructions below.

- 1. After logging into your Blackboard account, choose the course you'd like to add students to.
- 2. Then, click the CONTROL PANEL icon on the right side of your screen under "Tools".
- 3. In the CONTROL PANEL, click on ENROL USER under the "User Management" section.

4. Use the SEARCH BOX to search for the user by typing his/her last name and clicking the SEARCH button. Once you've located the user, place a check in front of his/her name and click the submit button at the bottom of the screen.