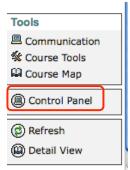

## TO ENROLL A USER THAT ARE ALREADY IN OUR BLACKBOARD SYSTEM

To enroll a student into your course that is already in our Blackboard system, please follow the instructions below.

- 1. After logging into your Blackboard account, choose the course you'd like to add students to.
- 2. Then, click the CONTROL PANEL icon on the right side of your screen under "Tools".
- 3. In the CONTROL PANEL, click on ENROL USER under the "User Management" section.

## TO REMOVE A USER

To remove a student from your course, please follow the instructions below.

- 1. After logging into your Blackboard account, choose the course you'd like to remove students from.
- 2. Then, click the CONTROL PANEL icon on the right side of your screen under "Tools".
- 3. In the CONTROL PANEL, click on REMOVE USERS FROM COURSE under the "User Management" section.