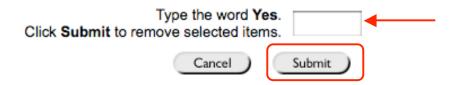

4. Use the SEARCH BOX to search for the user by typing his/her last name and clicking the SEARCH button.

5. Once you've located the user, place a check in front of his/her name. Then type the word "Yes" and click submit to finalize the user's removal.