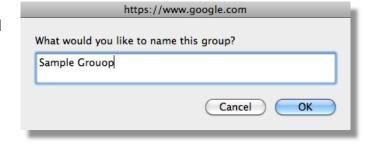

## Creating a Group

- 1. Click on **Contacts** in the upper left.
- 2. Click on the button with two people and the plus sign

3. Type in the name of the group and choose, **OK** 

 To add contacts to your group, select the contacts and click,
Groups > Add to... name of group