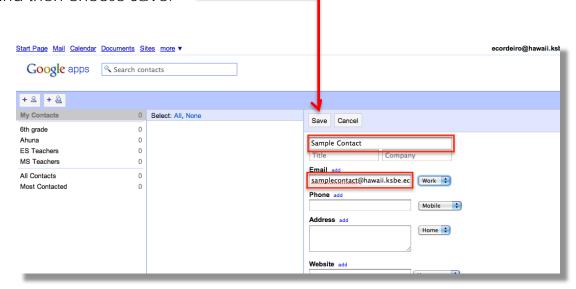

3. Fill out the name field and email field, and then choose Save.

4. You should now see your new contact in your contacts list.