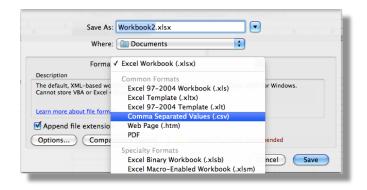

From Excel, choose **file** > **save a**s and choose Comma Separated Values (.csv)) and click **Save** 

From your Google Docs Homepage,

- 1. Click on **Contacts** in the upper left.
- 2. If you haven't already, create a group to organize your contacts. For example, "6<sup>th</sup> Grade Students"
- 3. In the upper right, click on Import.