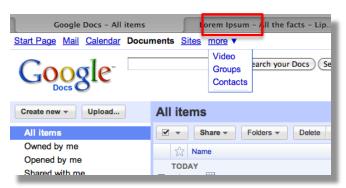

## Adding a Single Contact

From your Google Docs Home Page:

1. Click on **Contacts** in the upper left.

2. From your contacts page, click on the button in the upper left with the single person and a "plus" sign.