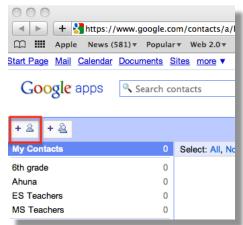

## Adding a Single Contact

From your Google Docs Home Page:

1. Click on **Contacts** in the upper left.

2. From your contacts page, click on the button in the upper left with the single person and a "plus" sign.

## Creating a Group

- 1. Click on **Contacts** in the upper left.
- 2. Click on the button with two people and the plus sign

3. Type in the name of the group and choose, **OK** 

 To add contacts to your group, select the contacts and click,
Groups > Add to... name of group