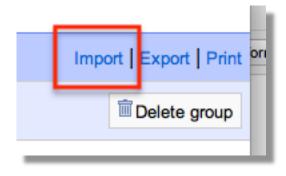

From Excel, choose **file** > **save a**s and choose Comma Separated Values (.csv)) and click **Save** 

From your Google Docs Homepage,

- 1. Click on **Contacts** in the upper left.
- 2. If you haven't already, create a group to organize your contacts. For example, "6<sup>th</sup> Grade Students"
- 3. In the upper right, click on Import.

4. Click on **Browse**, and then select the csv file with your contact information and click Open.

Select the group you want to add the new contacts to and the click on Import

6. Notice you can view all your contacts and your contacts by group