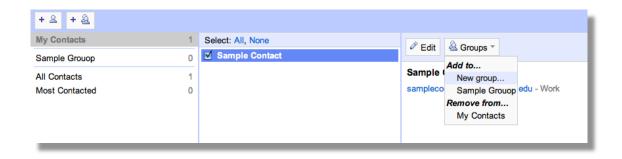

## Creating a Group

- 1. Click on **Contacts** in the upper left.
- 2. Click on the button with two people and the plus sign

3. Type in the name of the group and choose, **OK** 

 To add contacts to your group, select the contacts and click,
Groups > Add to... name of group

5. The contacts you selected will now be in your group folder.