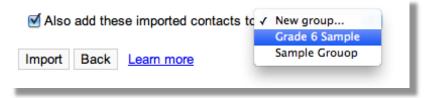

4. Click on **Browse**, and then select the csv file with your contact information and click Open.

Select the group you want to add the new contacts to and the click on Import

6. Notice you can view all your contacts and your contacts by group