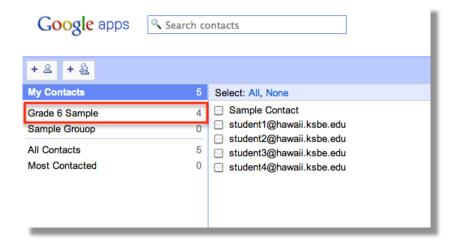

4. Click on **Browse**, and then select the csv file with your contact information and click Open.

Select the group you want to add the new contacts to and the click on Import

6. Notice you can view all your contacts and your contacts by group