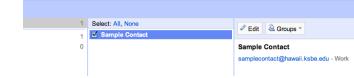

3. Fill out the name field and email field, and then choose Save.

4. You should now see your new contact in your contacts list.